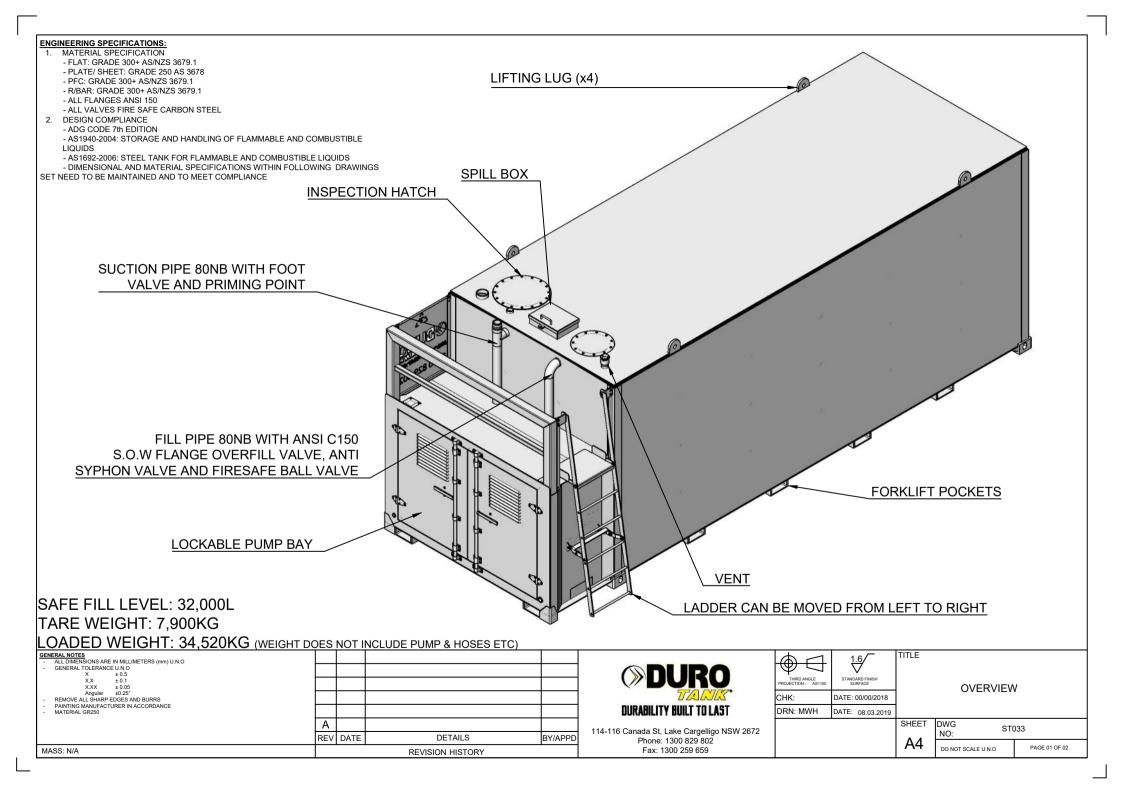

SMART TANK
33,000L

**SPEC SHEET** 

## **ST033** 33,000L Self Bunded

| Size    | Safe Fill (L) | Weight (kg) | Length (mm) | Width (mm) | Height (mm) |
|---------|---------------|-------------|-------------|------------|-------------|
| 33,000L | 32,000L       | 7800        | 6900        | 2400       | 2700        |

## **Standard Features:**

- Designed and manufactured in Australia to Australian Standards
- Self bunded (double wall)
- O Manway for access to inner tank
- O Fork Lift Pockets and Under tank visibility for visual inspection
- 3" Bulk fill point with Overfill protection valve and alarm.
- O Fold Out Access Ladder and Safety Access Platform to Spillbox and Manway Access.

- 4 Lift points for easy moving and transpor tation (whilst Empty only)
- O Calibrated dipstick with safe fill level, located in a Lockable Spill Box
- Domed roof to stop water/dirt pooling
- Safety signage for Australian regulations
- Lockable Pump bay with container style doors and locks.