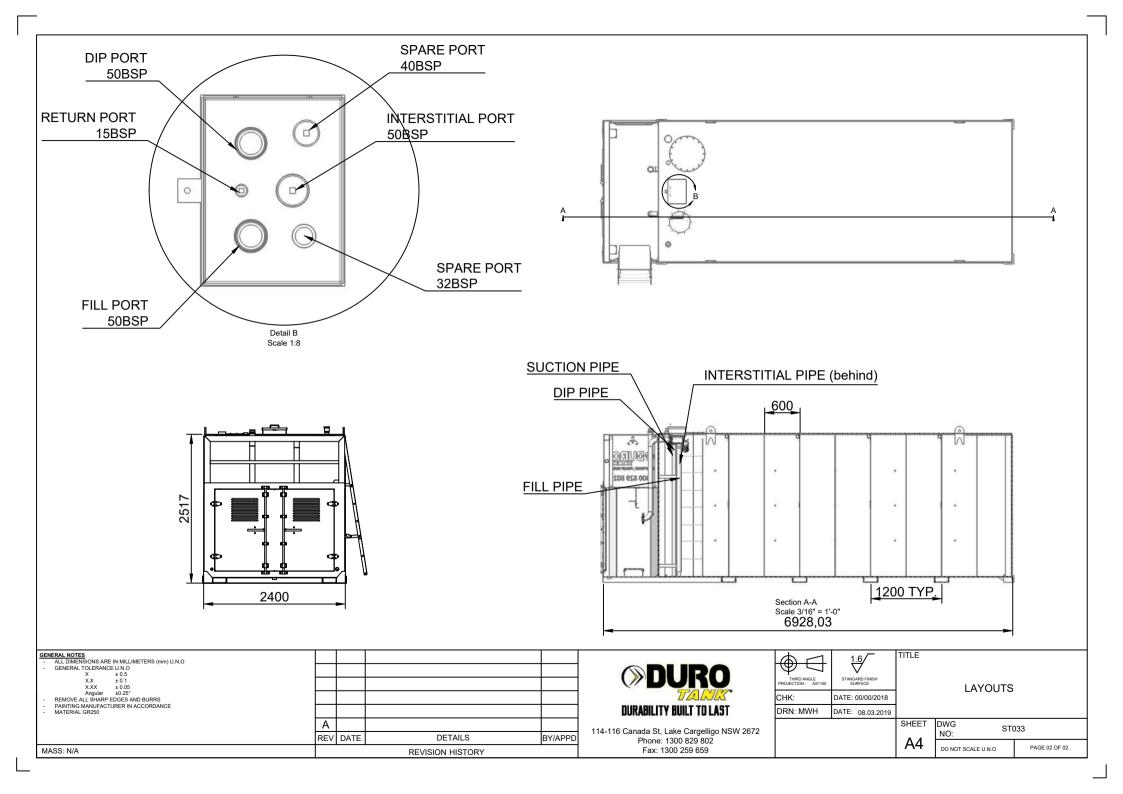

## **ST033** 33,000L Self Bunded

| Size    | Safe Fill (L) | Weight (kg) | Length (mm) | Width (mm) | Height (mm) |
|---------|---------------|-------------|-------------|------------|-------------|
| 33,000L | 32,000L       | 7800        | 6900        | 2400       | 2700        |