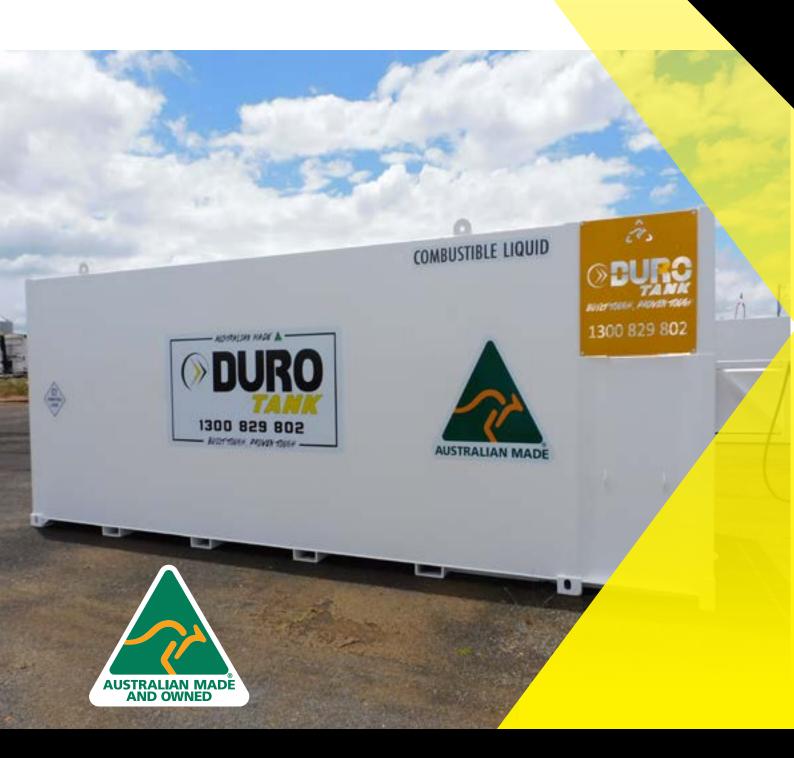

## **ST033** 33,000L Self Bunded

| Size    | Safe Fill (L) | Weight (kg) | Length (mm) | Width (mm) | Height (mm) |
|---------|---------------|-------------|-------------|------------|-------------|
| 33,000L | 32,000L       | 7800        | 6900        | 2400       | 2700        |

## **Standard Features:**

- Designed and manufactured in Australia to Australian Standards
- Self bunded (double wall)
- O Manway for access to inner tank
- O Fork Lift Pockets and Under tank visibility for visual inspection
- 3" Bulk fill point with Overfill protection valve and alarm.
- O Fold Out Access Ladder and Safety Access Platform to Spillbox and Manway Access.

- 4 Lift points for easy moving and transpor tation (whilst Empty only)
- O Calibrated dipstick with safe fill level, located in a Lockable Spill Box
- Domed roof to stop water/dirt pooling
- Safety signage for Australian regulations
- Lockable Pump bay with container style doors and locks.