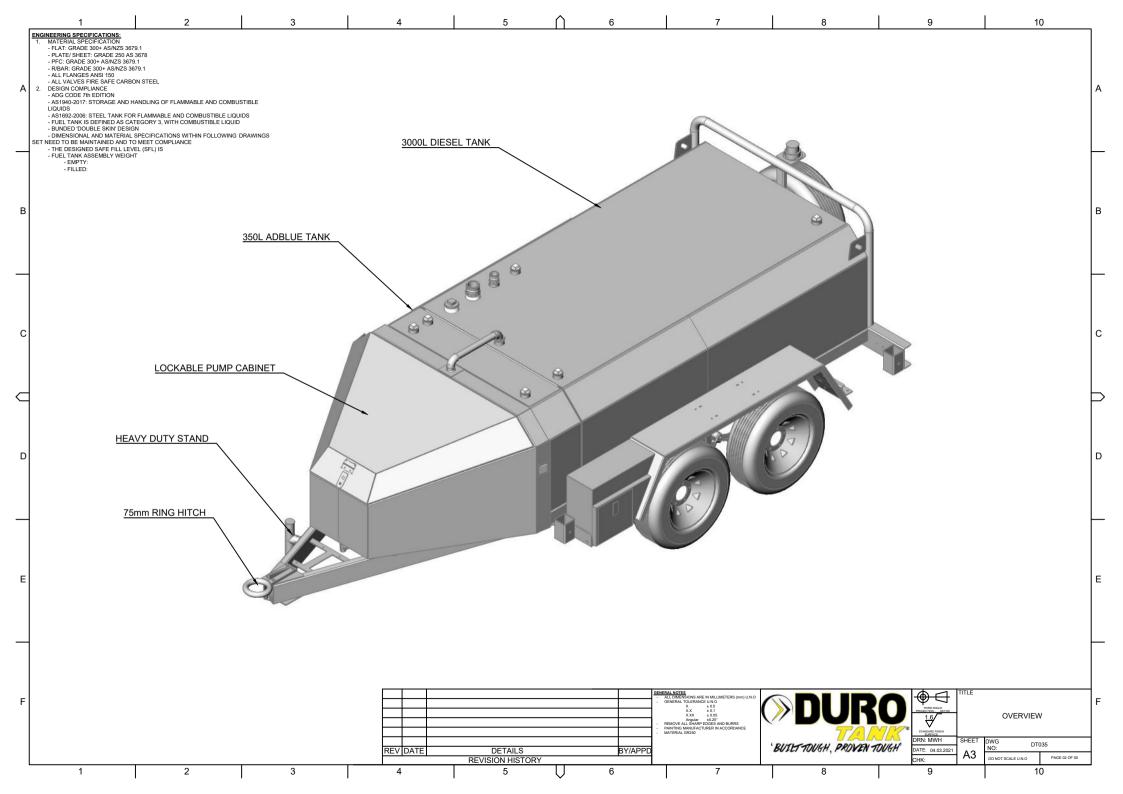

BUILT TOUGH, PROVEN TOUGH

Durotanker Diesel Adblue **3,500L** 

**SPEC SHEET** 

| Size        | Safe Fill (L)              | Weight (kg) | Length (mm) | Width (mm) | Height (mm) |
|-------------|----------------------------|-------------|-------------|------------|-------------|
| 3,000L/350L | 3,000L Diesel/ 350L Adblue | 3,580       | 5100        | 2400       | 1650        |

## **Standard Features:**

- Designed and manufactured in Australia to Australian Standards
- Self bunded (double wall)
- Dual Axle, low profile design with low centre of gravity
- O Spare Wheel, mount to rear of trailer
- O Lockable pump cabinet with gus struts
- O Calibrated dipstick with safe fill level

- O Safety signage for Australian regulations
- Rubber Torison Suspension which is maintenance free
- O 5x new 16" Wheel
- O Electric Brakes with Brake Safe unit
- 4.5kg Fire Extinguisher and 30L Spill kit
- O Side toolbox and water tank