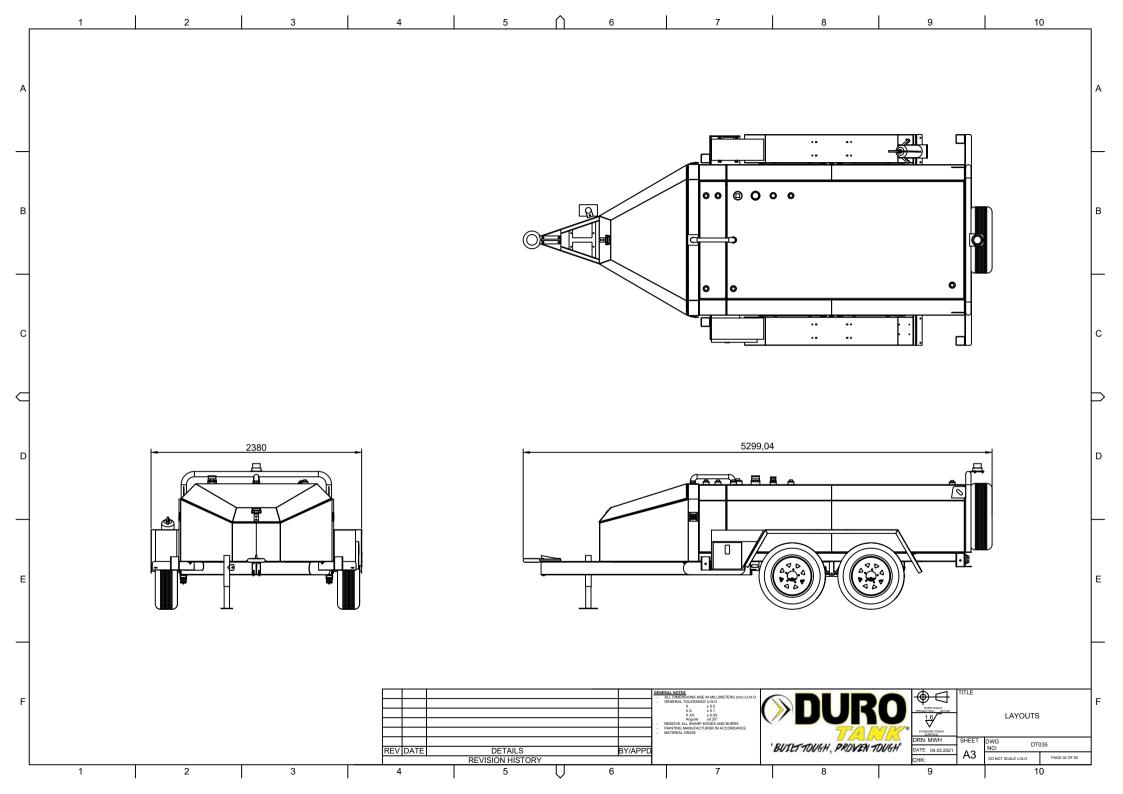

BUILT TOUGH, PROVEN TOUGH

Durotanker Diesel Adblue **3,500L** 

**SPEC SHEET** 

| Size        | Safe Fill (L)              | Weight (kg) | Length (mm) | Width (mm) | Height (mm) |
|-------------|----------------------------|-------------|-------------|------------|-------------|
| 3,000L/350L | 3,000L Diesel/ 350L Adblue | 3,580       | 5100        | 2400       | 1650        |