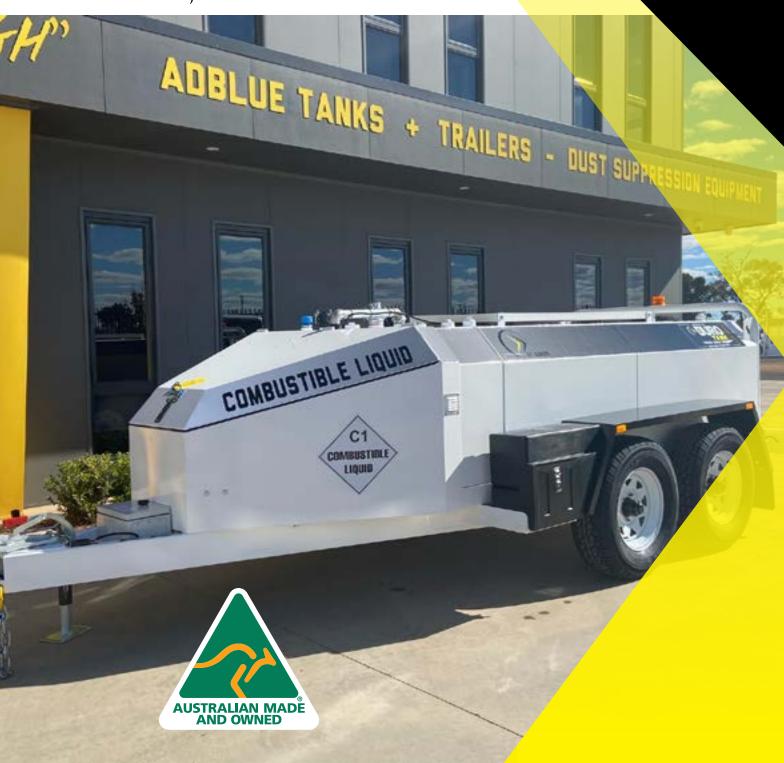

BUILT TOUGH, PROVEN TOUGH

Durotanker Diesel Adblue **3,500L** 

**SPEC SHEET** 

| Size        | Safe Fill (L)              | Weight (kg) | Length (mm) | Width (mm) | Height (mm) |
|-------------|----------------------------|-------------|-------------|------------|-------------|
| 3,000L/350L | 3,000L Diesel/ 350L Adblue | 3,580       | 5100        | 2400       | 1650        |

## **Standard Features:**

- Designed and manufactured in Australia to Australian Standards
- Self bunded (double wall)
- Dual Axle, low profile design with low centre of gravity
- O Spare Wheel, mount to rear of trailer
- O Lockable pump cabinet with gus struts
- O Calibrated dipstick with safe fill level

- O Safety signage for Australian regulations
- Rubber Torison Suspension which is maintenance free
- O 5x new 16" Wheel
- O Electric Brakes with Brake Safe unit
- 4.5kg Fire Extinguisher and 30L Spill kit
- O Side toolbox and water tank