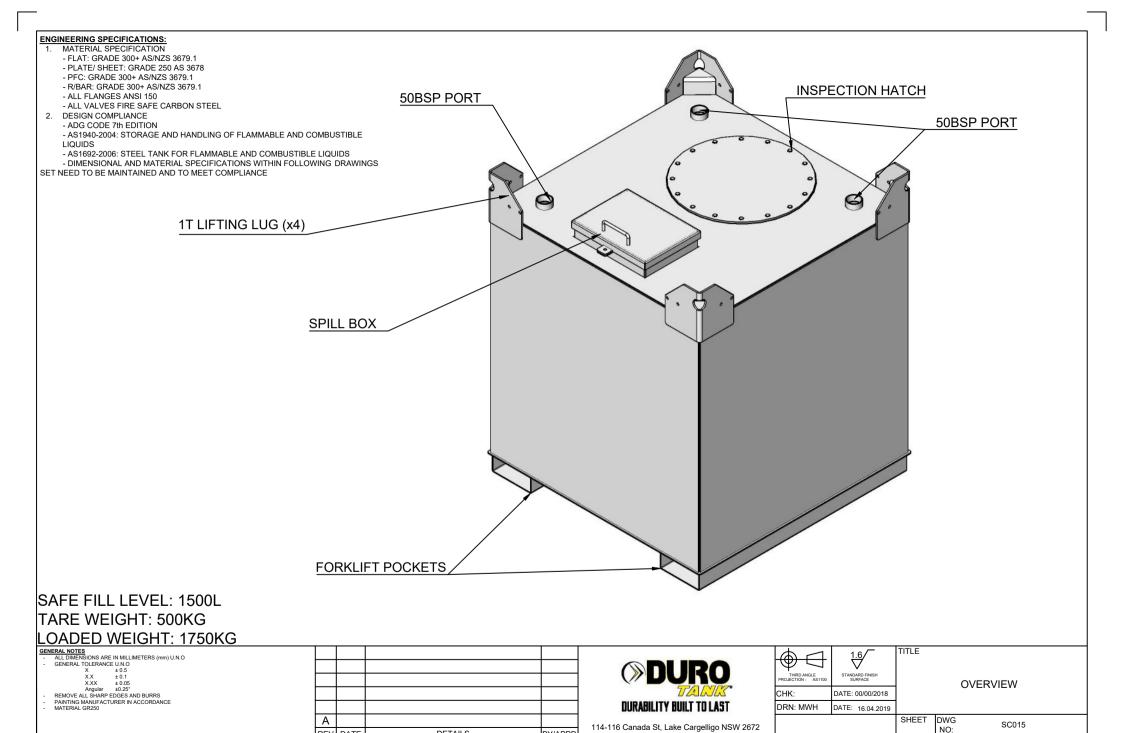

# sc015 1,500L Self Bunded

| Size   | Safe Fill (L) | Weight (kg) | Length (mm) | Width (mm) | Height (mm) |
|--------|---------------|-------------|-------------|------------|-------------|
| 1,500L | 1,500L        | 535         | 1200        | 1200       | 1500        |

#### **Standard Features:**

- Designed and manufactured in Australia to Australian Standards
- O Self bunded (double wall)
- O Manway for access to inner tank
- Fork Lift Pockets and Under tank visibility for visual inspection
- Full load rated lifting brackets

- Stackable whilst empty
- 4 Lift points for easy moving and transportation
- O Calibrated dipstick with safe fill level, located in a Lockable Spill Box
- Safety signage for Australian regulations