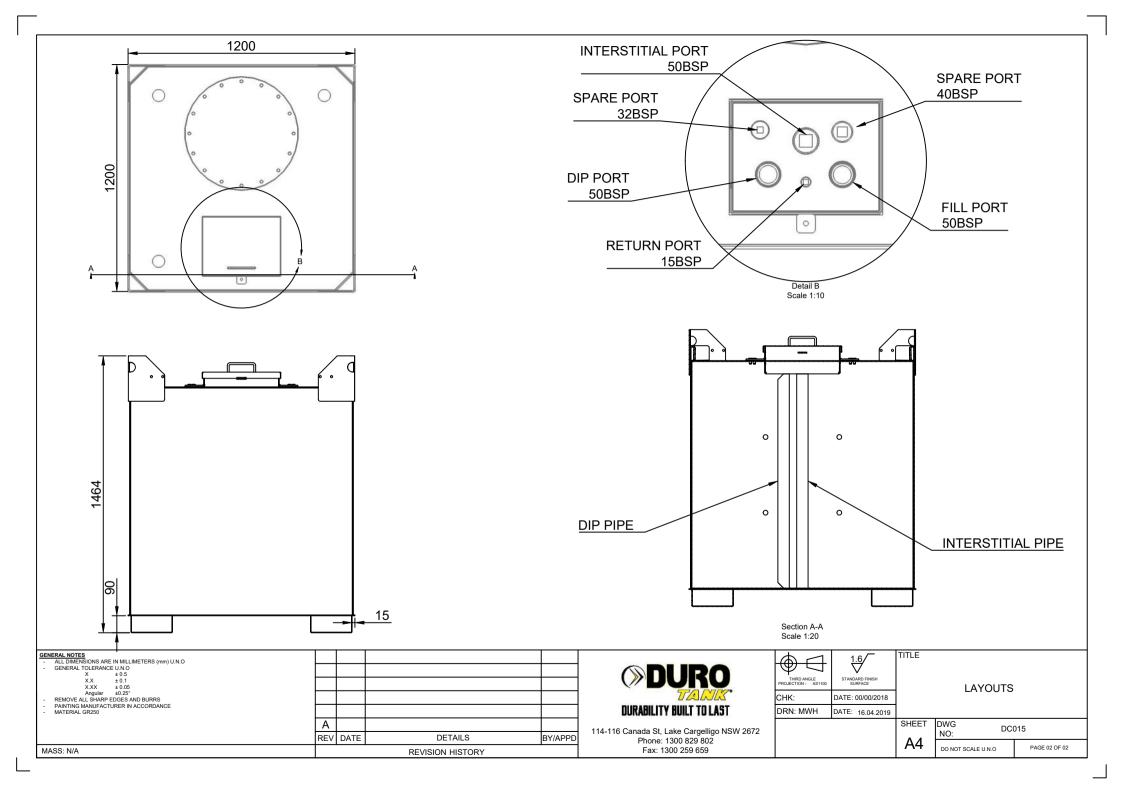

# sc015 1,500L Self Bunded

| Size   | Safe Fill (L) | Weight (kg) | Length (mm) | Width (mm) | Height (mm) |
|--------|---------------|-------------|-------------|------------|-------------|
| 1,500L | 1,500L        | 535         | 1200        | 1200       | 1500        |

#### **Standard Features:**

- Designed and manufactured in Australia to Australian Standards
- O Self bunded (double wall)
- O Manway for access to inner tank
- Fork Lift Pockets and Under tank visibility for visual inspection
- Full load rated lifting brackets

- Stackable whilst empty
- 4 Lift points for easy moving and transportation
- O Calibrated dipstick with safe fill level, located in a Lockable Spill Box
- Safety signage for Australian regulations