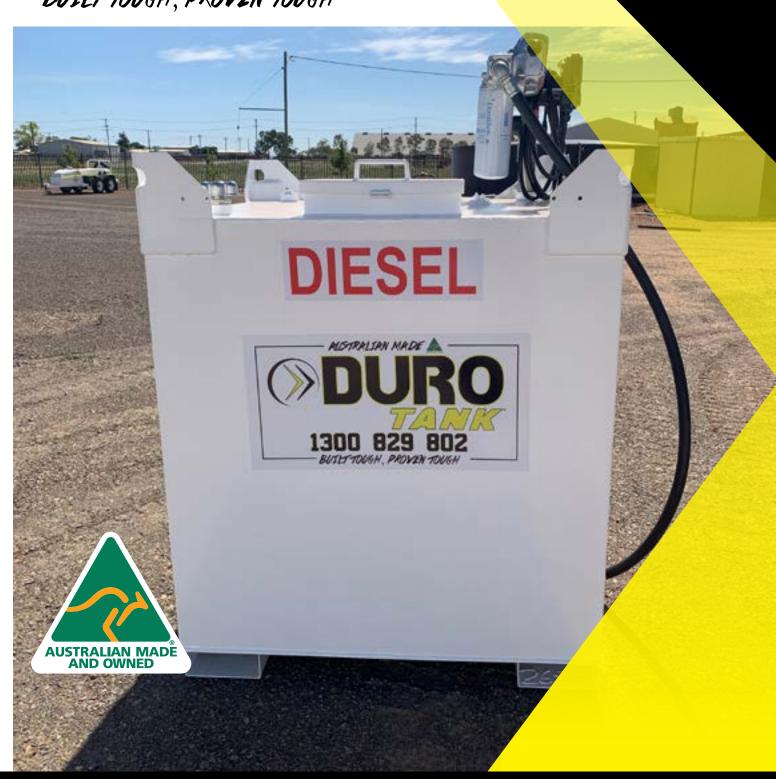

Smart Cube 1,500L

**SPEC SHEET** 

# sc015 1,500L Self Bunded

| Size   | Safe Fill (L) | Weight (kg) | Length (mm) | Width (mm) | Height (mm) |
|--------|---------------|-------------|-------------|------------|-------------|
| 1,500L | 1,500L        | 535         | 1200        | 1200       | 1500        |

#### **Standard Features:**

- Designed and manufactured in Australia to Australian Standards
- O Self bunded (double wall)
- O Manway for access to inner tank
- Fork Lift Pockets and Under tank visibility for visual inspection
- Full load rated lifting brackets

- Stackable whilst empty
- 4 Lift points for easy moving and transportation
- O Calibrated dipstick with safe fill level, located in a Lockable Spill Box
- Safety signage for Australian regulations